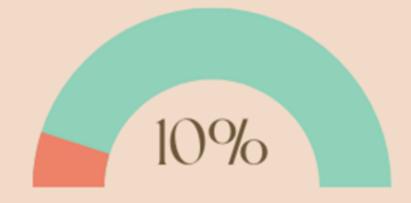

# PERCEIVED PARENTAL ACCEPTANCE

STUDENTS WERE ASKED HOW WRONG PARENTS WOULD FEEL IF THEY USED SUBSTANCES

VS

Of youth who indicated their parents don't think it's wrong at all for them to smoke marijuana have smoked in the last 30 days.