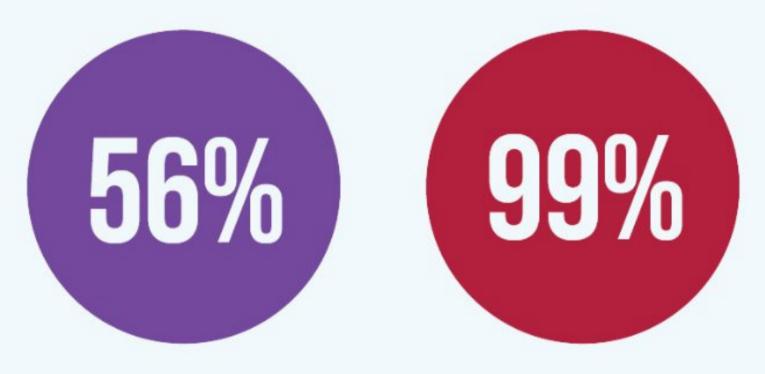

# Did You Know?

In the 1970s, "Woodstock Weed" contained roughly 1–3% THC. Since then, potency of marijuana plant material has increased to an average potency of 18-23% today.

In 2017, THC concentrates had an average THC potency of 55.7%. Today, many retailers promote and profit from products containing up to 95–99% THC.