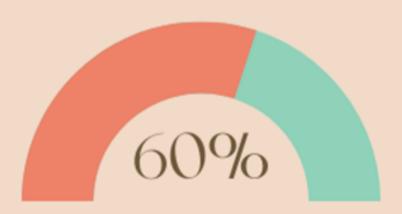

# PERCEIVED PARENTAL ACCEPTANCE

STUDENTS WERE ASKED HOW WRONG PARENTS WOULD FEEL IF THEY USED SUBSTANCES

VS

Of youth who indicated their parents don't think it's wrong at all for them to smoke marijuana have smoked in the last 30 days.

Of youth who indicated their parents think it's very wrong for them to smoke marijuana have smoked in the last 30 days.