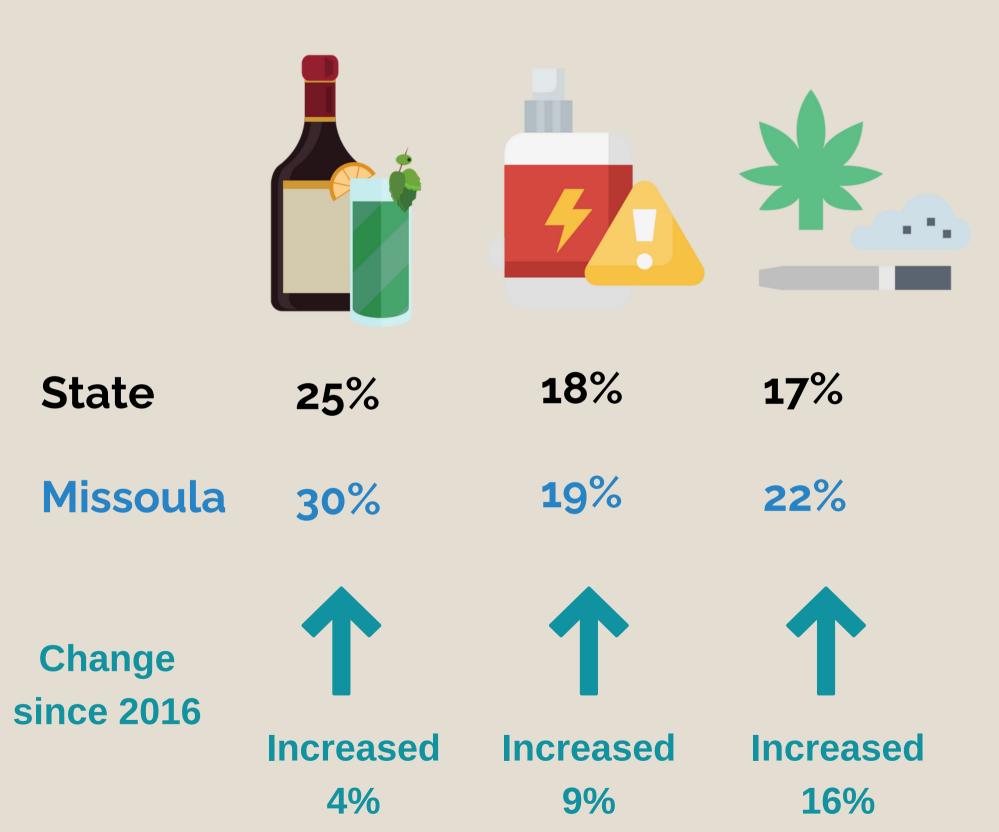

# Youth Substance Use in Missoula

Regular Use (30-day use) among 8th, 10th, and 12th graders in Missoula County in 2022

Source: 2022 Montana Prevention Needs Assessment