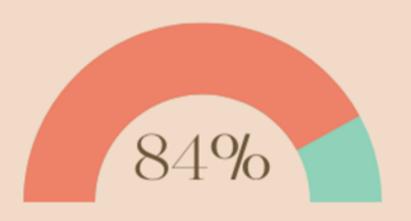

Of youth who indicated their parents think it's very wrong for them to smoke marijuana have smoked in the last 30 days.