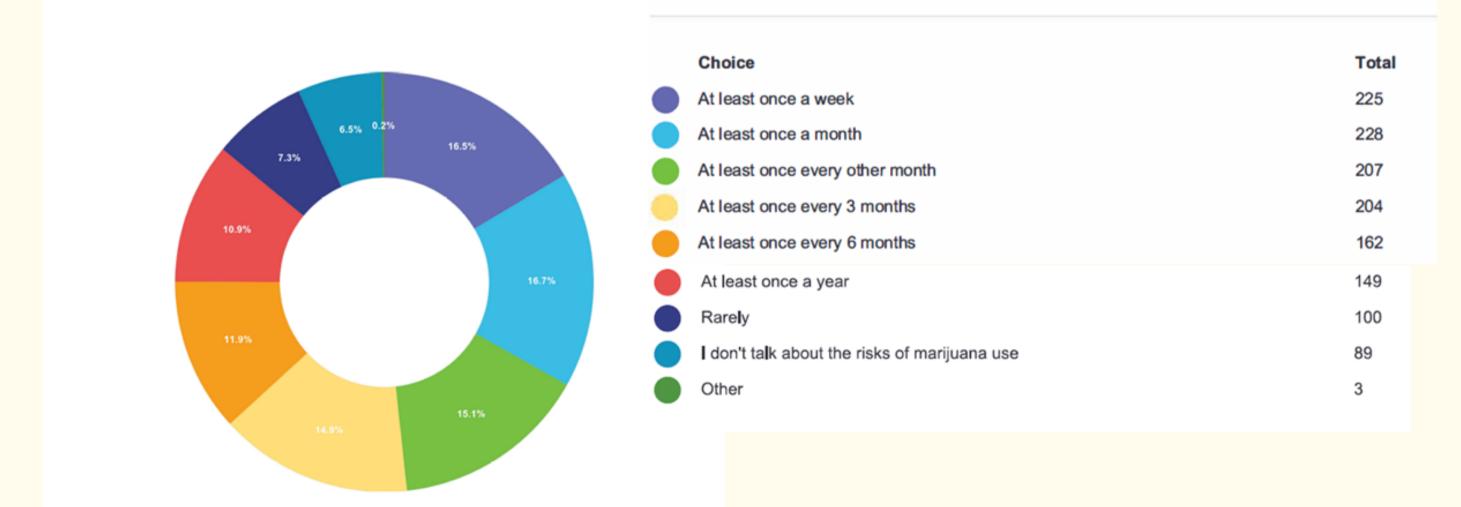

#### How often are parents talking with their children about the potential risks of marijuana?

Q7 7. In general, how often do you talk about the potential risks of marijuana with your child(ren)?\*

Answered: 1367 Unanswered: 43