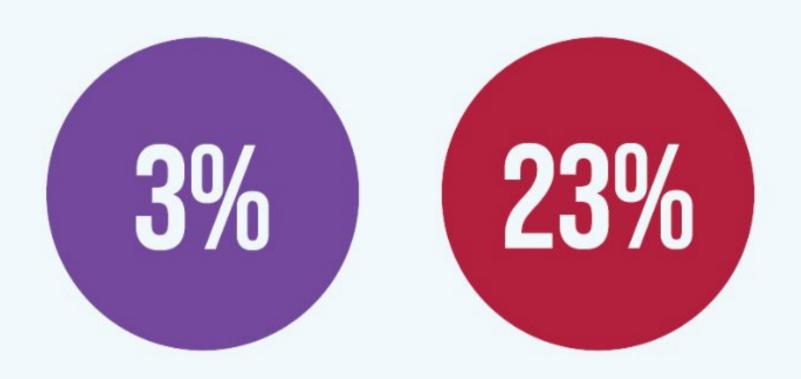

# Did You Know?

In the 1970s, "Woodstock Weed" contained roughly 1–3% THC. Since then, potency of marijuana plant material has increased to an average potency of 18-23% today.

In 2017, THC concentrates had an average THC potency of 55.7%. Today, many retailers promote and profit from products containing up to 95–99% THC.