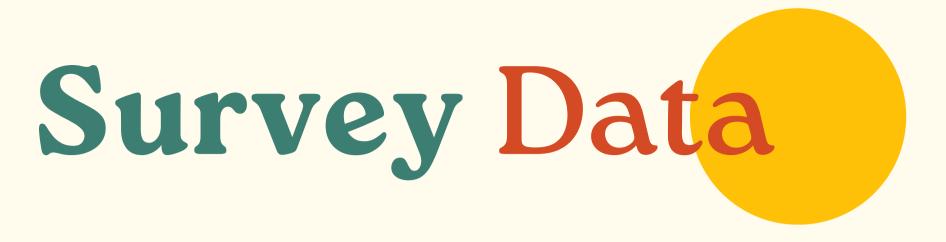

#### What potential harms of youth marijuana use are parents most concerned about?

Q6 6. What potential harms of youth marijuana use are you most concerned about? (Choose up to three)

Answered: 1376 Unanswered: 34

# Focus Groups

- Many of the parents indicated that is difficult to have discussions with their children about the dangers of marijuana when use has become so normalized and accepted.
- They indicated that sometimes their children think they don't know anything (about marijuana) and that it's helpful to utilize outside resources (websites, videos, guest speakers).
- Some indicated that they used to use marijuana and it's hard to know how to talk about the dangers if you have used it before.
- Several said that their children have aunts, uncles, cousins, siblings, friends, who use marijuana regularly (many have a medical card) and they don't see any dangers coming from that use.
- Many indicated that a website would be helpful with tips on how to talk about marijuana and addiction that are developmentally appropriate, local data and resources, and stories from other youth who have used.
- Many mentioned also using social media to impart this information to other parents.